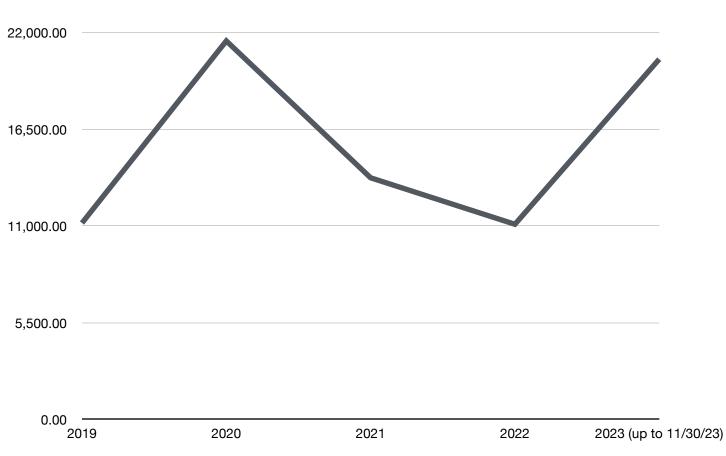

- S.L.A.A. Los Angeles Intergroup Income (earmarked contributions to Intergroup)

## S.L.A.A. Los Angeles accepts donations via,

| YEAR                     | INTERGROUP<br>INCOME |
|--------------------------|----------------------|
| 2023<br>(as of 11/30/23) | 20,495.33            |
| 2022                     | 11,107.97            |
| 2021                     | 13,750.01            |
| 2020                     | 21,533.53            |
| 2019                     | 11,179.60            |